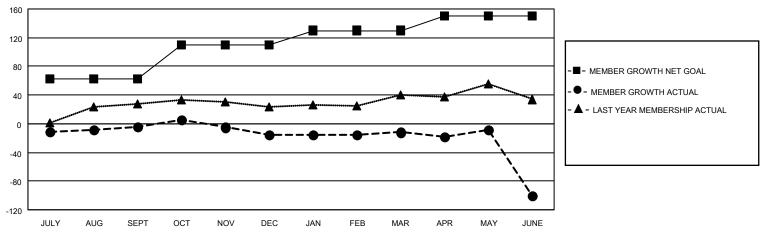

## MONTHLY MEMBERSHIP PROGRESS REPORT

LOCATION TEXAS District 2 X2 Results as of: 6/30/2023

| Clubs RESULTS FOR 2022-2023 |   |   |   | Members RESULTS FOR 2022-2023 |    |    |     |
|-----------------------------|---|---|---|-------------------------------|----|----|-----|
|                             |   |   |   |                               |    |    |     |
| JULY/AUG/SEPT               | 0 | 0 | 0 | JULY/AUG/SEPT                 | 63 | 35 | 37  |
| OCT/NOV/DEC                 | 0 | 0 | 0 | OCT/NOV/DEC                   | 47 | 32 | 43  |
| JAN/FEB/MAR                 | 0 | 0 | 0 | JAN/FEB/MAR                   | 20 | 27 | 22  |
| APR/MAY/JUNE                | 1 | 1 | 4 | APR/MAY/JUNE                  | 20 | 64 | 150 |

## GOALS AND ACTUAL MEMBERS CUMULATIVE

| DROPPED CLUBS: 4 |     | 23 CLUBS OF 38 ADDED 1 OR<br>MORE NEW MEMBERS | GENDER DISTRIBUTION           |              |  |
|------------------|-----|-----------------------------------------------|-------------------------------|--------------|--|
|                  |     | MORE NEW MEMBERS                              | MALE                          | 520 (56.83%) |  |
|                  |     |                                               | FEMALE                        | 395 (43.17%) |  |
| DROPPED MEMBERS  |     |                                               | NON BINARY                    | 0 (0.00%)    |  |
|                  |     |                                               | PREFER NOT TO ANSWER          | 0 (0.00%)    |  |
| DECEASED         | 11  |                                               |                               |              |  |
| CLUB CANCELLED   | 0   | CLICK HERE FOR CUMULATIVE                     | TOTAL FAMILY UNIT MEMBERS 152 |              |  |
| OTHER            | 241 | MEMBERSHIP DATA                               |                               |              |  |
| TOTAL            | 252 |                                               | FAMILY MEMBERS PAYING HAI     | _F DUES 77   |  |
|                  |     |                                               |                               |              |  |