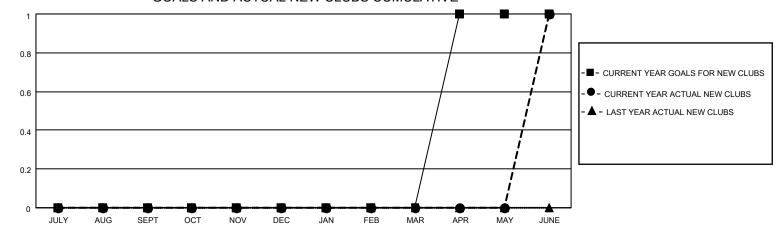

## MONTHLY MEMBERSHIP PROGRESS REPORT

LOCATION TEXAS District 2 X2 Results as of: 6/30/2023

| Clubs RESULTS FOR 2022-2023 |   |   |   | Members RESULTS FOR 2022-2023 |    |    |     |
|-----------------------------|---|---|---|-------------------------------|----|----|-----|
|                             |   |   |   |                               |    |    |     |
| JULY/AUG/SEPT               | 0 | 0 | 0 | JULY/AUG/SEPT                 | 63 | 35 | 37  |
| OCT/NOV/DEC                 | 0 | 0 | 0 | OCT/NOV/DEC                   | 47 | 32 | 43  |
| JAN/FEB/MAR                 | 0 | 0 | 0 | JAN/FEB/MAR                   | 20 | 27 | 22  |
| APR/MAY/JUNE                | 1 | 1 | 4 | APR/MAY/JUNE                  | 20 | 64 | 150 |

## GOALS AND ACTUAL NEW CLUBS CUMULATIVE